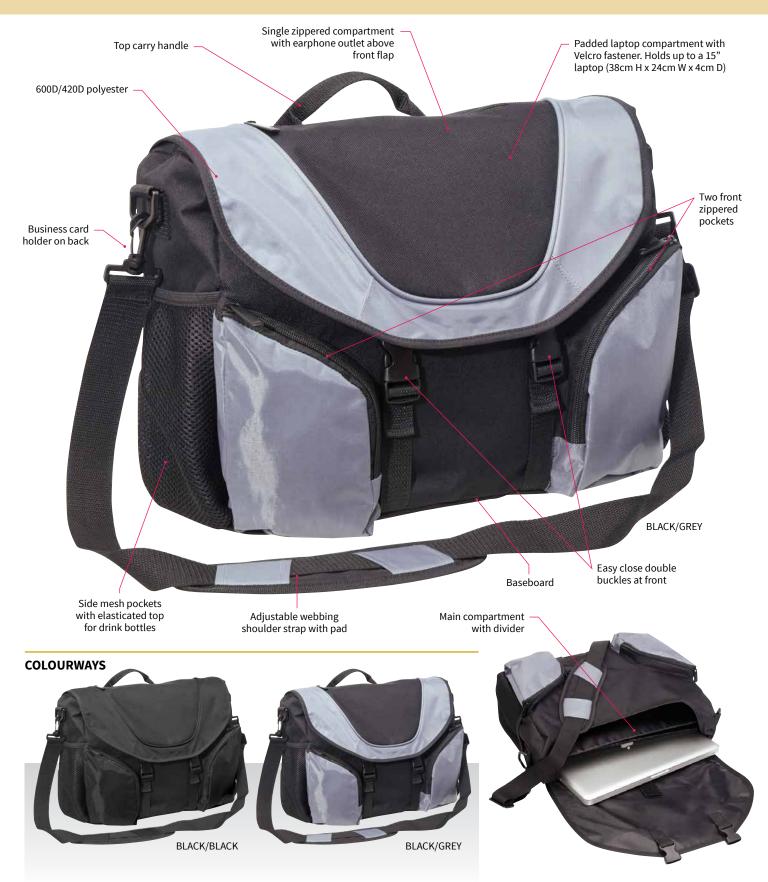

Front Panel on Flap: 130mm W x 130mm H

**Embroidery areas** 

Front Panel on Flap: 95mm Diameter

**DESCRIPTION:** • 600D/420D polyester

Padded laptop compartment with Velcro fastener, holds

up to a 15" laptop (38cm H x 24cm W x 4cm D)
• Easy close double buckles at front

Side mesh pockets with elasticated top for

drink bottles

Single zippered compartment with earphone

outlet above front flap

Two front zippered pockets

Main compartment with divider

Baseboard

Adjustable webbing shoulder strap

with pad

Top carry handle

• Business card holder on back

**COLOURWAYS:** Black/Black, Black/Grey

**PACKAGING:** Each bag packed in an individual

poly bag with a silica gel sachet.

**CARTON QUANTITY:** 10 pieces